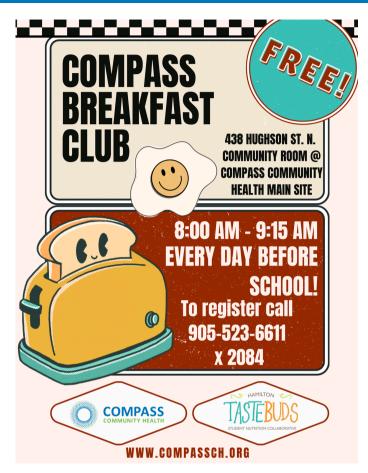

# **BREAKFAST CLUB- Back next month!**

The start of school means that our Breakfast Club program is back!

Calling all elementary school kids to join us again starting on September 3rd for a free yummy breakfast before each school day! Drop in anytime between 8:00am until 9:15am to enjoy a free hot breakfast!

We frequently feature items such as:

- Yogurt, granola, and berries
- Bagels
- Egg sandwiches
- Breakfast burritos
- Smoothies
- & more!

Never been to Breakfast Club before? No problem! Come in and register or call us ahead of time at 905-523-6611 x 2084. See you in September!