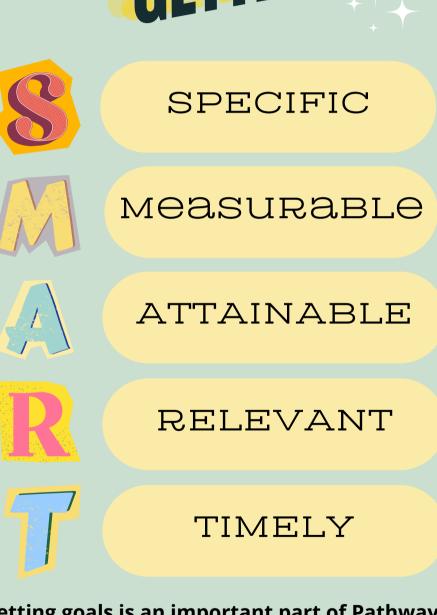

https://padlet.com/Pathways\_to\_Education\_

@pathways\_hamilton

GOAL

Setting goals is an important part of Pathways. We want to support you to reach your goals, and cheer you on in your success. Talk to your Pathways Coach to set goals today! PATHWAYS PRESS