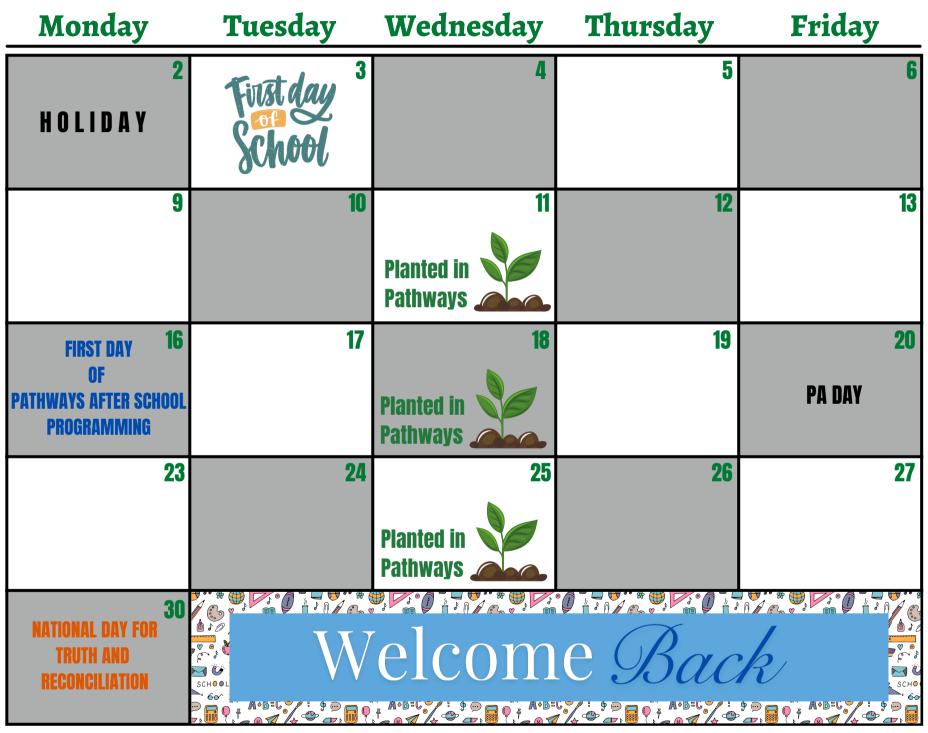

#### This Month

2024

SEPTEMBER

First Day of School .....September 3rd

Pathways Programming Starts..... September 16th

Planted in Pathways...... September 11th, 18th, 25th Talk to your Coach for more information

# Recome Backer

Pathways is excited to welcome you back for the 2024-2025 school year!

PATHWAYS AFTER SCHOOL PROGRAMMING STARTS Monday September 16th

MONDAY & WEDNESDAY MISSION SERVICES

TUESDAY & THURSDAY COMPASS COMMUNITY HEALTH & ONLINE

## **Planted** in **Pathways**

An opportunity for Grade 9s to:

- Grow roots in the Pathways community
- Make new friends

to Fducation

Have fun and win prizes

Struggling with your reading and writing? Want to improve your skills? Pathways can help!

#### National Day for Truth and Reconciliation

September 30th marks the National Day for Truth and Reconciliation. This day honours those who endured the residential school system in Canada, and acknowledges the ongoing generational impact on Indigenous families. This recognition is an important part of reconciliation efforts.